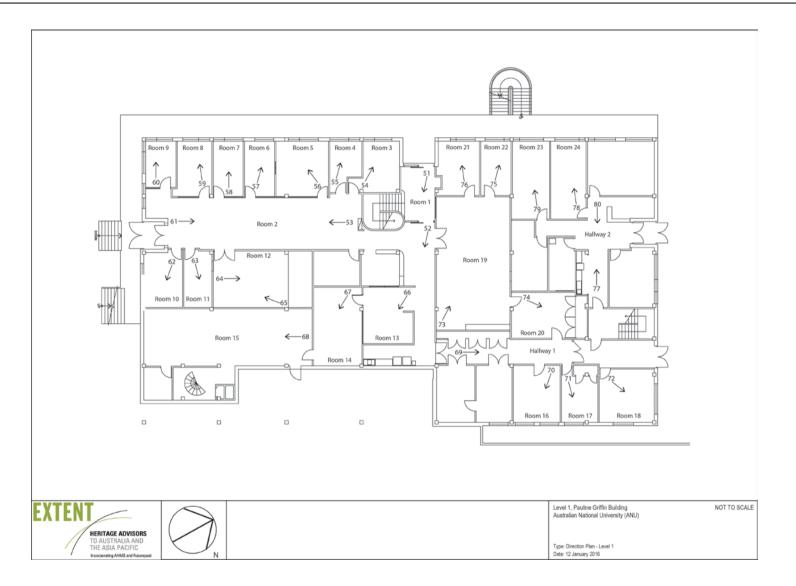

f/7.1 ISO 4001/40 s 2015/12/13 11:21:00







146\_ANU\_PaulineGriffin\_2015.jpg 1/7.1 ISO 400 1/25 s 2015/12/18 11:22:00





148\_ANU\_PaulineGriffin\_2015.jpg 1/7.1 ISO 4001/80 s 2015/12/18 11:22:42





147\_ANU\_PaulineGriffin\_2015.jpg 1/7.1 ISO 4001/6 s 2015/12/1811:22:21



149\_ANU\_Pauline Griffin\_2015.jpg 1/7.1 ISO 4001/80 s 2015/12/18 11 23:10 150\_ANU\_PaulineGriffin\_2015.jpg 1/7.1 ISO 400 1/13 s 2015/12/18 11 23:34 161\_ANU\_PaulineGriffin\_2015.jpg 1/7.1 ISO 400 1/50 s 2015/12/1811:23:55





153\_ANU\_PaulineGriffin\_2015.jpg f/7.1 ISO 4001/15 s 2015/12/18 11:25:01



154\_ANU\_PaulineGriffin\_2015.jpg f/7.1 ISO 400 1/13 s 2015/12/18 11 25:49



155\_ANU\_PaulineGriffin\_2015.jpg f/7.1 ISO 400 1/13 s 2015/12/1811:26:28

- 8 of 8 -

## 7. Photographic Direction Plans









# 8. Bibliography

Godden Mackay Logan, ANU Heritage Study Acton Campus Volume 2: Heritage Inventory, prepared for the Australian National University, August 2012.