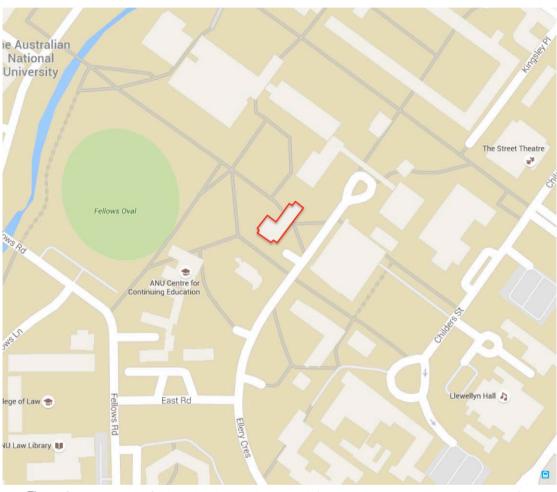

Figure 1. Location of subject building, outlined in red. (Source: Google Maps, accessed 18.01.16)

Figure 2. Aerial view with the subject building outlined in red. (Source: LPI SIX Maps Viewer, accessed 18.01.16)