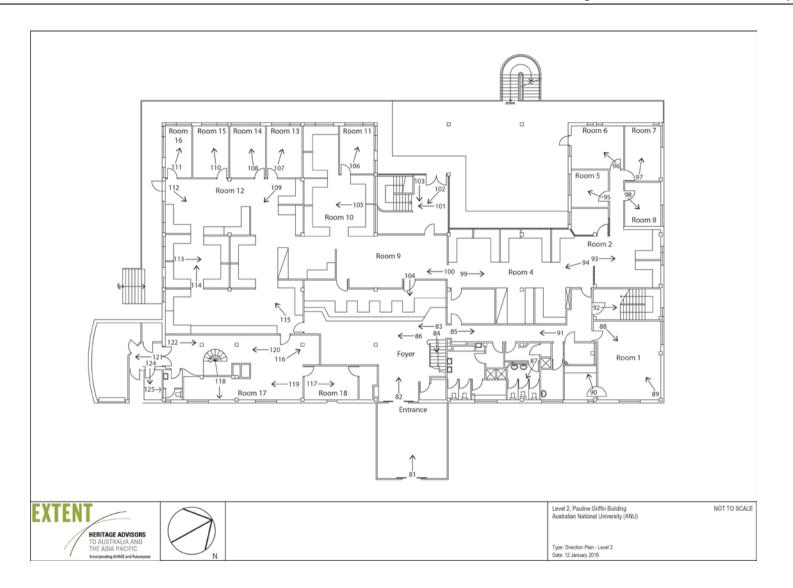

/7.1 ISO 4001/40 s 2015/12/13 11:21:00







146\_ANU\_PaulineGriffin\_2015.jpg 1/7.1 ISO 400 1/25 s 2015/12/18 11:22:00





148\_ANU\_PaulineGriffin\_2015.jpg 1/7.1 ISO 4001/80 s 2015/12/18 11:22:42





147\_ANU\_PaulineGriffin\_2015.jpg 1/7.1 ISO 4001/6 s 2015/12/1811:22:21



149\_ANU\_Pauline Griffin\_2015.jpg 1/7.1 ISO 4001/80 s 2015/12/18 11 23:10 150\_ANU\_PaulineGriffin\_2015.jpg 1/7.1 ISO 400 1/13 s 2015/12/18 11 23:34 161\_ANU\_PaulineGriffin\_2015.jpg 1/7.1 ISO 400 1/50 s 2015/12/1811:23:55





153\_ANU\_PaulineGriffin\_2015.jpg f/7.1 ISO 4001/15 s 2015/12/18 11:25:01



154\_ANU\_PaulineGriffin\_2015.jpg f/7.1 ISO 400 1/13 s 2015/12/18 11 25:49



155\_ANU\_PaulineGriffin\_2015.jpg f/7.1 ISO 400 1/13 s 2015/12/1811:26:28

- 8 of 8 -

## 7. Photographic Direction Plans









# 8. Bibliography

Godden Mackay Logan, ANU Heritage Study Acton Campus Volume 2: Heritage Inventory, prepared for the Australian National University, August 2012.