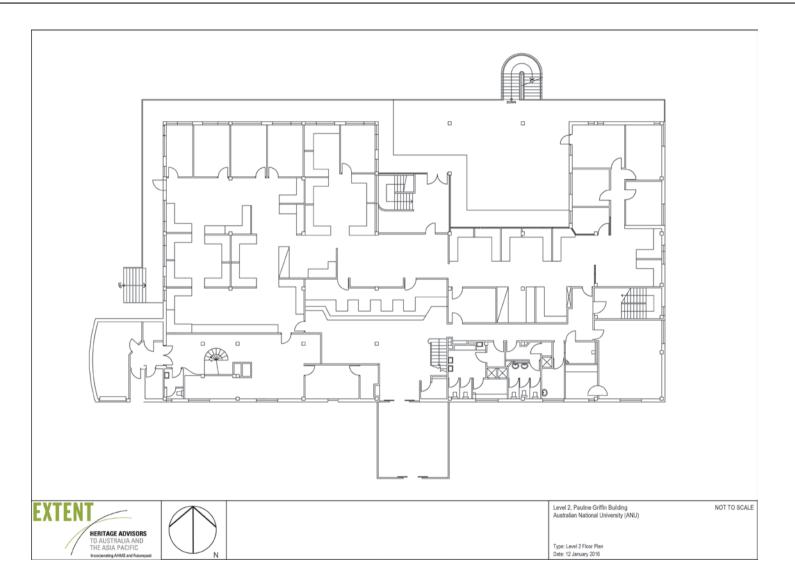

the only examples of Ancher's work in the ACT.

In 2001, the building was named after Pauline Griffin, AM who served on the University Council from 1978-1998 and as Pro Chancellor of the University from 1991-1998.



Figure 3. Newly completed union building, October 5<sup>th</sup> 1965. (Source: Godden Mackay Logan, ANU Heritage Study Acton Campus Volume 2: Heritage Inventory, prepared for the Australian National University, August 2012, p.95 - ANU Archives)



Figure 4. Memorable social gatherings on the lawns near the old Union Building including presentations and student festivals. (Source: Godden Mackay Logan, ANU Heritage Study Acton Campus Volume 2: Heritage Inventory, prepared for the Australian National University, August 2012, p.95 - ANU Archives)

### 4. Photo Location Plans







# 5. Photographic Recording Sheets

| Site Name:    | Pauline Griffin Building, Australian National University    |  |  |
|---------------|-------------------------------------------------------------|--|--|
| Photographer: | otographer: Kylie Christian                                 |  |  |
| Date:         | 17-18 December 2015                                         |  |  |
| Camera:       | Canon EOS 5D and 7D                                         |  |  |
| Lens:         | 10-20mm, 24-80mm                                            |  |  |
| Comments:     | Archival recording of the subject site prior to demolition. |  |  |

| Image N                         | Direction | Details                                                            | Thumbnail |
|---------------------------