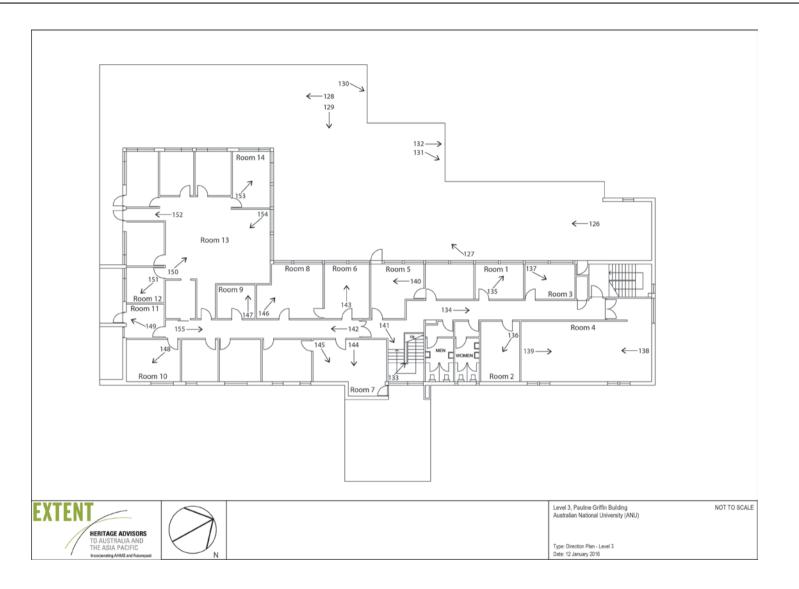

.1 ISO 4001/40 s 2015/12/13 11:21:00







146\_ANU\_PaulineGriffin\_2015.jpg 1/7.1 ISO 400 1/25 s 2015/12/18 11:22:00





148\_ANU\_PaulineGriffin\_2015.jpg 1/7.1 ISO 4001/80 s 2015/12/18 11:22:42





147\_ANU\_PaulineGriffin\_2015.jpg 1/7.1 ISO 4001/6 s 2015/12/1811:22:21



149\_ANU\_Pauline Griffin\_2015.jpg 1/7.1 ISO 4001/80 s 2015/12/18 11 23:10 150\_ANU\_PaulineGriffin\_2015.jpg 1/7.1 ISO 400 1/13 s 2015/12/18 11 23:34 161\_ANU\_PaulineGriffin\_2015.jpg 1/7.1 ISO 400 1/50 s 2015/12/1811:23:55





153\_ANU\_PaulineGriffin\_2015.jpg f/7.1 ISO 4001/15 s 2015/12/18 11:25:01



154\_ANU\_PaulineGriffin\_2015.jpg f/7.1 ISO 400 1/13 s 2015/12/18 11 25:49



155\_ANU\_PaulineGriffin\_2015.jpg f/7.1 ISO 400 1/13 s 2015/12/1811:26:28

- 8 of 8 -

## 7. Photographic Direction Plans









# 8. Bibliography

Godden Mackay Logan, ANU Heritage Study Acton Campus Volume 2: Heritage Inventory, prepared for the Australian National University, August 2012.