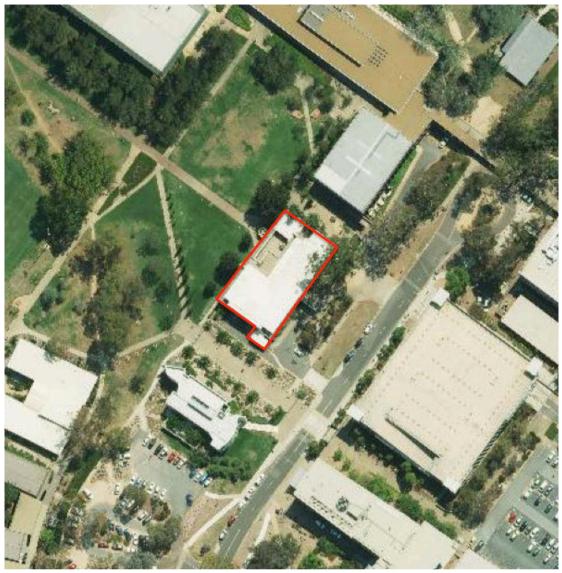

Figure 1. Location of subject building, outlined in red. (Source: Google Maps, accessed 18.01.16)

Figure 2. Aerial view with the subject building outlined in red. (Source: LPI SIX Maps Viewer, accessed 18.01.16)