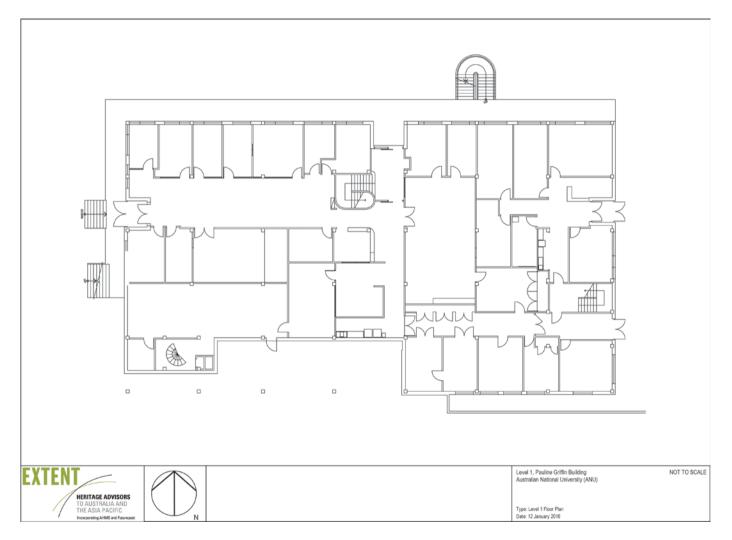

re the only examples of Ancher's work in the ACT.

In 2001, the building was named after Pauline Griffin, AM who served on the University Council from 1978-1998 and as Pro Chancellor of the University from 1991-1998.



Figure 3. Newly completed union building, October 5<sup>th</sup> 1965. (Source: Godden Mackay Logan, ANU Heritage Study Acton Campus Volume 2: Heritage Inventory, prepared for the Australian National University, August 2012, p.95 - ANU Archives)



Figure 4. Memorable social gatherings on the lawns near the old Union Building including presentations and student festivals. (Source: Godden Mackay Logan, ANU Heritage Study Acton Campus Volume 2: Heritage Inventory, prepared for the Australian National University, August 2012, p.95 - ANU Archives)

### 4. Photo Location Plans







# 5. Photographic Recording Sheets

| Site Name:    | Pauline Griffin Building, Australian National University    |  |  |
|---------------|-------------------------------------------------------------|--|--|
| Photographer: | otographer: Kylie Christian                                 |  |  |
| Date:         | 17-18 December 2015                                         |  |  |
| Camera:       | Canon EOS 5D and 7D                                         |  |  |
| Lens:         | 10-20mm, 24-80mm                                            |  |  |
| Comments:     | Archival recording of the subject site prior to demolition. |  |  |

| Image N                         | Direction | Details                                                            | Thumbnail |
|-------------------------