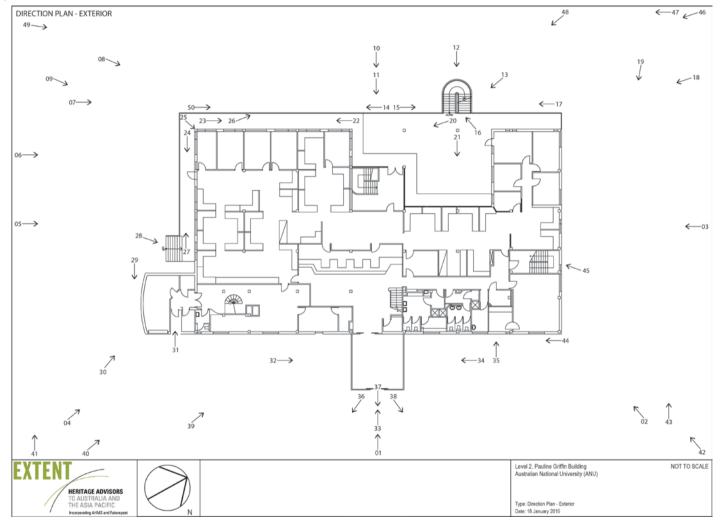

pg f/7.1 ISO 4001/40 s 2015/12/13 11:21:00







146\_ANU\_PaulineGriffin\_2015.jpg 1/7.1 ISO 400 1/25 s 2015/12/18 11:22:00





148\_ANU\_PaulineGriffin\_2015.jpg 1/7.1 ISO 4001/80 s 2015/12/18 11:22:42





147\_ANU\_PaulineGriffin\_2015.jpg 1/7.1 ISO 4001/6 s 2015/12/1811:22:21



149\_ANU\_Pauline Griffin\_2015.jpg 1/7.1 ISO 4001/80 s 2015/12/18 11 23:10 150\_ANU\_PaulineGriffin\_2015.jpg 1/7.1 ISO 400 1/13 s 2015/12/18 11 23:34 161\_ANU\_PaulineGriffin\_2015.jpg 1/7.1 ISO 400 1/50 s 2015/12/1811:23:55





153\_ANU\_PaulineGriffin\_2015.jpg f/7.1 ISO 4001/15 s 2015/12/18 11:25:01



154\_ANU\_PaulineGriffin\_2015.jpg f/7.1 ISO 400 1/13 s 2015/12/18 11 25:49



155\_ANU\_PaulineGriffin\_2015.jpg f/7.1 ISO 400 1/13 s 2015/12/1811:26:28

- 8 of 8 -

## 7. Photographic Direction Plans









# 8. Bibliography

Godden Mackay Logan, ANU Heritage Study Acton Campus Volume 2: Heritage Inventory, prepared for the Australian National University, August 2012.