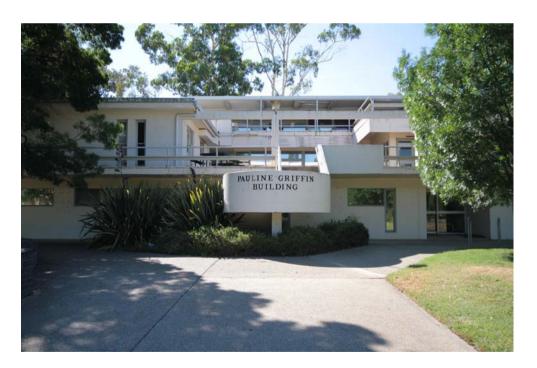

THE ASIA PACIFIC Incorporating AHMS and Futurepast

> Pauline Griffin Building Australian National University (ANU)

#### 2.1. Location

The subject site is located within the Australian National University (ANU). Specifically, the building is located in the Kingsley precinct. The building fronts Ellery Crescent and has a large park area to the rear (west) of the site.