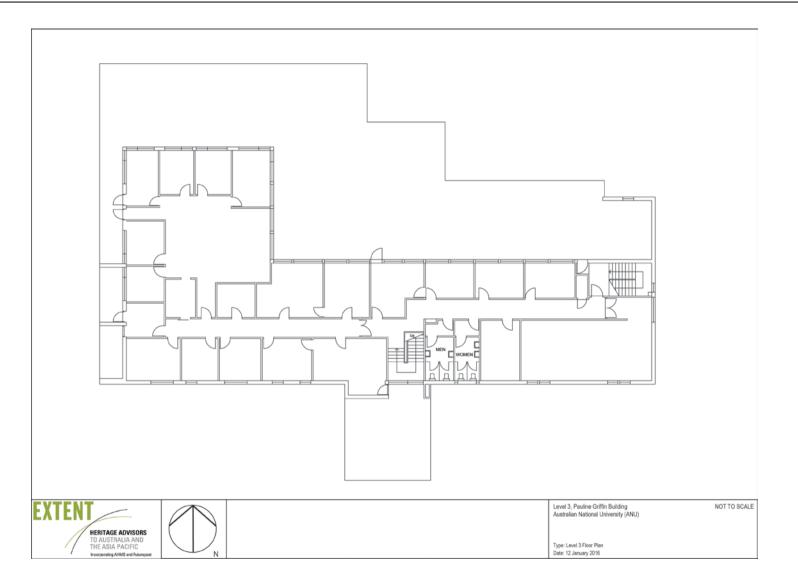

he only examples of Ancher's work in the ACT.

In 2001, the building was named after Pauline Griffin, AM who served on the University Council from 1978-1998 and as Pro Chancellor of the University from 1991-1998.



Figure 3. Newly completed union building, October 5<sup>th</sup> 1965. (Source: Godden Mackay Logan, ANU Heritage Study Acton Campus Volume 2: Heritage Inventory, prepared for the Australian National University, August 2012, p.95 - ANU Archives)



Figure 4. Memorable social gatherings on the lawns near the old Union Building including presentations and student festivals. (Source: Godden Mackay Logan, ANU Heritage Study Acton Campus Volume 2: Heritage Inventory, prepared for the Australian National University, August 2012, p.95 - ANU Archives)

### 4. Photo Location Plans







# 5. Photographic Recording Sheets

| Site Name:    | Pauline Griffin Building, Australian National University    |  |  |
|---------------|-------------------------------------------------------------|--|--|
| Photographer: | otographer: Kylie Christian                                 |  |  |
| Date:         | 17-18 December 2015                                         |  |  |
| Camera:       | Canon EOS 5D and 7D                                         |  |  |
| Lens:         | 10-20mm, 24-80mm                                            |  |  |
| Comments:     | Archival recording of the subject site prior to demolition. |  |  |

| Image N                         | Direction | Details                                                            | Thumbnail |
|-----------------------------