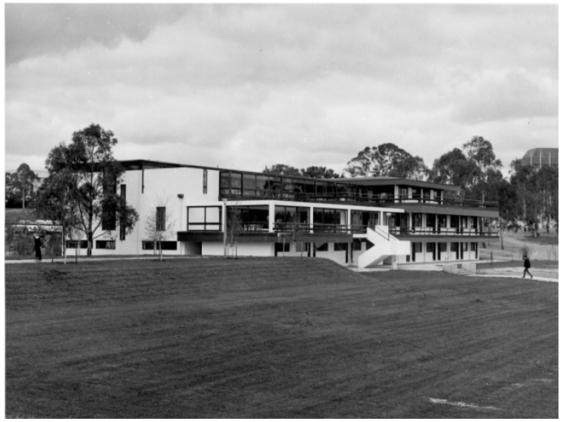

In 2001, the building was named after Pauline Griffin, AM who served on the University Council from 1978-1998 and as Pro Chancellor of the University from 1991-1998.

Figure 3. Newly completed union building, October 5<sup>th</sup> 1965. (Source: Godden Mackay Logan, ANU Heritage Study Acton Campus Volume 2: Heritage Inventory, prepared for the Australian National University, August 2012, p.95 - ANU Archives)